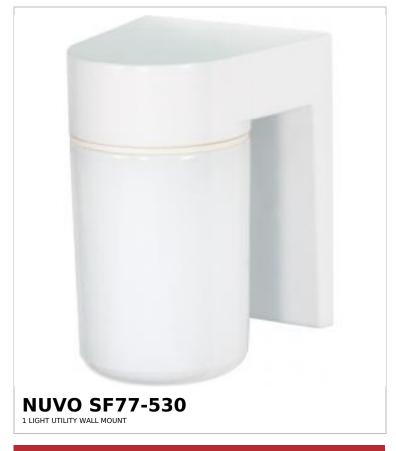

## SATCO NUVO

Project Name

ocation Prepared By

Notes

rw1 07-23-2025 00:04

| General                   |             |
|---------------------------|-------------|
| Status                    | Active      |
| Finish                    | White       |
| Style                     | Traditional |
| Number of Lamps           | 1           |
| Height (in.)              | 8           |
| Width (in.)               | 4.75        |
| Extension (in.)           | 6           |
| Indoor or Outdoor Fixture | Outdoor     |