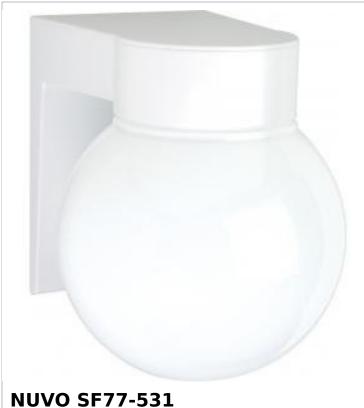

## SATCO NUVO

Project Name

Location

Prepared By

1 LIGHT UTILITY WALL MOUNT

Notes

| Status                            | Active                                                                                    |
|-----------------------------------|-------------------------------------------------------------------------------------------|
| Finish                            | White                                                                                     |
| Style                             | Traditional                                                                               |
| Number of Lamps                   | 1                                                                                         |
| Height (in.)                      | 7.25                                                                                      |
| Width (in.)                       | 6                                                                                         |
| Extension (in.)                   | 7                                                                                         |
| Indoor or Outdoor Fixture         | Outdoor                                                                                   |
| Specifications                    |                                                                                           |
| Base                              | Medium                                                                                    |
| Bulb Type                         | Lamp Dependent                                                                            |
| Max Wattage                       | 100W                                                                                      |
| Voltage                           | 120V                                                                                      |
| Bulb Included                     | No                                                                                        |
| Dimmable                          | Lamp Dependent                                                                            |
| Dimming Note                      | Dimming requirements and compatible<br>dimmers are dependent on the light bulb(s)<br>used |
| Glass Description                 | White                                                                                     |
| Weight (lb.)                      | 1.73                                                                                      |
| Up/Down Installation              | Universal                                                                                 |
| Fixture Type                      | Wall Fixture                                                                              |
| Fixture Material                  | Aluminum / Glass                                                                          |
| Dimensions                        |                                                                                           |
| Back Plate or Canopy Length (in.) | 0.5                                                                                       |
| Back Plate or Canopy Width (in.)  | 4.38                                                                                      |
| Back Plate or Canopy Height (in.) | 6                                                                                         |
| Compliance                        |                                                                                           |
| Safety Listing                    | cULus - Certified                                                                         |
| Location Rating                   | Wet                                                                                       |
| UL Application                    | Wall                                                                                      |
| ENERGY STAR                       | No                                                                                        |
| DLC Approved                      | No                                                                                        |
| ADA Compliant                     | No                                                                                        |
| California Status                 | Lawful for sale in California                                                             |
| Title 20 / 24 Status              | Lawful for sale                                                                           |
| California Prop 65                | Lead                                                                                      |
| RoHS Compliant                    | Yes                                                                                       |
| Additional Information            |                                                                                           |
| Warranty                          | 1-Year                                                                                    |