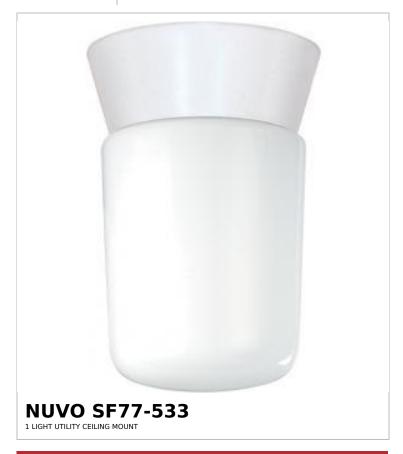

## SATCO NUVO

Project Name

ocation Prepared By

Notes

rww1 07-23-2025 00:05:4

| General                   |             |  |
|---------------------------|-------------|--|
| Status                    | Active      |  |
| Finish                    | White       |  |
| Style                     | Traditional |  |
| Number of Lamps           | 1           |  |
| Height (in.)              | 8           |  |
| Width (in.)               | 4.25        |  |
| Indoor or Outdoor Fixture | Outdoor     |  |