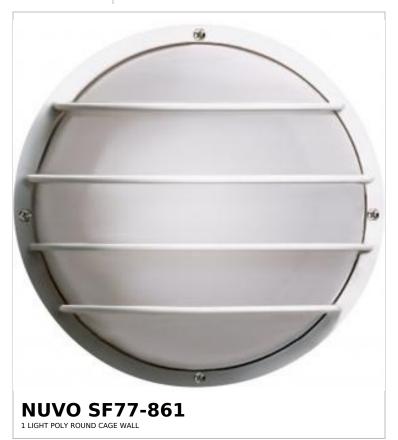

## SATCO NUVO

Project Name

ocation

Prepared By

Notes

www] 09-07-2025 21:00:0

| General                   |             |  |
|---------------------------|-------------|--|
| Status                    | Active      |  |
| Finish                    | White       |  |
| Style                     | Traditional |  |
| Number of Lamps           | 1           |  |
| Width (in.)               | 10          |  |
| Extension (in.)           | 4           |  |
| Indoor or Outdoor Fixture | Outdoor     |  |

| Specifications   |                                                                                     |  |
|------------------|-------------------------------------------------------------------------------------|--|
| Base             | Medium                                                                              |  |
| Bulb Type        | Lamp Dependent                                                                      |  |
| Max Wattage      | 60W                                                                                 |  |
| Voltage          | 120V                                                                                |  |
| Bulb Included    | No                                                                                  |  |
| Dimmable         | Lamp Dependent                                                                      |  |
| Dimming Note     | Dimming requirements and compatible dimmers are dependent on the light bulb(s) used |  |
| Weight (lb.)     | 20.48                                                                               |  |
| Fixture Shape    | Round                                                                               |  |
| Fixture Type     | Wall Fixture                                                                        |  |
| Fixture Material | Polysynthetic                                                                       |  |