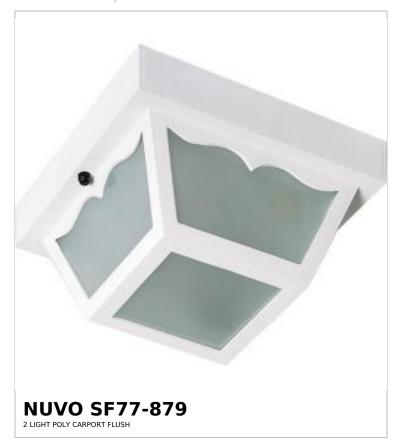

## SATCO NUVO

Project Name

ocation Prepared By

Notes

rww] 07-07-2025 00:13:0

| General                   |             |
|---------------------------|-------------|
| Status                    | Active      |
| Finish                    | White       |
| Style                     | Traditional |
| Number of Lamps           | 2           |
| Height (in.)              | 5.5         |
| Width (in.)               | 10.25       |
| Length (in.)              | 10.25       |
| Indoor or Outdoor Fixture | Outdoor     |

| Base             | Medium                                                                              |
|------------------|-------------------------------------------------------------------------------------|
| Bulb Type        | Lamp Dependent                                                                      |
| Max Wattage      | 60W                                                                                 |
| Voltage          | 120V                                                                                |
| Bulb Included    | No                                                                                  |
| Dimmable         | Lamp Dependent                                                                      |
| Dimming Note     | Dimming requirements and compatible dimmers are dependent on the light bulb(s) used |
| Weight (lb.)     | 4.4                                                                                 |
| Sloped Ceiling   | Yes                                                                                 |
| Fixture Type     | Flush Mount                                                                         |
| Fixture Material | Polycarbonate (PC)                                                                  |