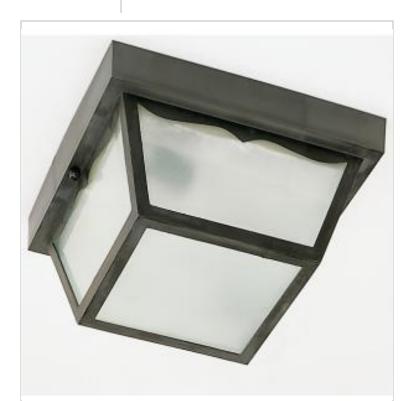

## SATCO' NUVO

Project Name

.

Prepared By

NUVO SF77-891 2 LIGHT POLY CARPORT FLUSH

| General                   |                                                                                           |
|---------------------------|-------------------------------------------------------------------------------------------|
| Status                    | Active                                                                                    |
| Finish                    | Black                                                                                     |
| Style                     | Traditional                                                                               |
| Number of Lamps           | 2                                                                                         |
| Height (in.)              | 5.5                                                                                       |
| Width (in.)               | 10.25                                                                                     |
| Length (in.)              | 10.25                                                                                     |
| Indoor or Outdoor Fixture | Outdoor                                                                                   |
| Specifications            |                                                                                           |
| Base                      | Medium                                                                                    |
| Bulb Type                 | Lamp Dependent                                                                            |
| Max Wattage               | 60W                                                                                       |
| Voltage                   | 120V                                                                                      |
| Bulb Included             | No                                                                                        |
| Dimmable                  | Lamp Dependent                                                                            |
| Dimming Note              | Dimming requirements and compatible<br>dimmers are dependent on the light bulb(s)<br>used |
| Weight (lb.)              | 4.4                                                                                       |
| Sloped Ceiling            | Yes                                                                                       |
| Fixture Type              | Flush Mount                                                                               |
| Fixture Material          | Polycarbonate (PC)                                                                        |
| Compliance                |                                                                                           |
| Safety Listing            | cULus                                                                                     |
| Location Rating           | Wet                                                                                       |
| UL Application            | Ceiling                                                                                   |
| ENERGY STAR               | No                                                                                        |
| DLC Approved              | No                                                                                        |
| California Status         | Lawful for sale in California                                                             |
| Title 20 / 24 Status      | Lawful for sale                                                                           |
| California Prop 65        | Lead                                                                                      |
| RoHS Compliant            | Yes                                                                                       |
| Additional Information    |                                                                                           |
| Marrante                  | 1 Veer                                                                                    |