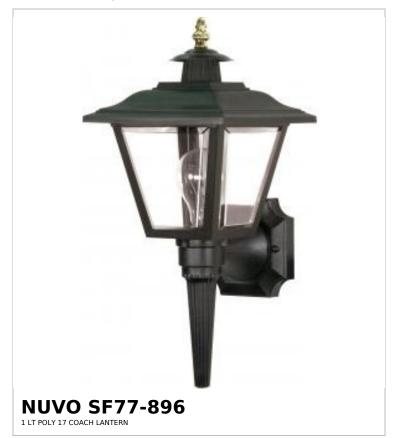

## SATCO NUVO

Project Name

ocation Prepared By

Notes

vw] 07-23-2025 00:05

| General                   |             |  |
|---------------------------|-------------|--|
| Status                    | Active      |  |
| Finish                    | Black       |  |
| Style                     | Traditional |  |
| Number of Lamps           | 1           |  |
| Height (in.)              | 17          |  |
| Width (in.)               | 7.75        |  |
| Extension (in.)           | 8           |  |
| Indoor or Outdoor Fixture | Outdoor     |  |

| Base             | Medium                                                                              |  |
|------------------|-------------------------------------------------------------------------------------|--|
| Bulb Type        | Lamp Dependent                                                                      |  |
| Max Wattage      | 60W                                                                                 |  |
| Voltage          | 120V                                                                                |  |
| Bulb Included    | No                                                                                  |  |
| Dimmable         | Lamp Dependent                                                                      |  |
| Dimming Note     | Dimming requirements and compatible dimmers are dependent on the light bulb(s) used |  |
| Weight (lb.)     | 1.52                                                                                |  |
| Fixture Type     | Wall Lantern                                                                        |  |
| Fixture Material | Polycarbonate (PC)                                                                  |  |