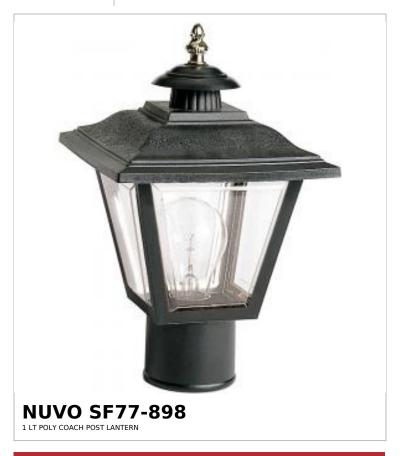

## SATCO NUVO

Project Name

ocation Prepared By

Notes

www] 07-23-2025 00:05:

| General                   |             |  |
|---------------------------|-------------|--|
| Status                    | Active      |  |
| Finish                    | Black       |  |
| Style                     | Traditional |  |
| Number of Lamps           | 1           |  |
| Height (in.)              | 12.5        |  |
| Width (in.)               | 7.75        |  |
| Length (in.)              | 7.75        |  |
| Indoor or Outdoor Fixture | Outdoor     |  |

| Specifications   |                                                                                     |
|------------------|-------------------------------------------------------------------------------------|
| Base             | Medium                                                                              |
| Bulb Type        | Lamp Dependent                                                                      |
| Max Wattage      | 60W                                                                                 |
| Voltage          | 120V                                                                                |
| Bulb Included    | No                                                                                  |
| Dimmable         | Lamp Dependent                                                                      |
| Dimming Note     | Dimming requirements and compatible dimmers are dependent on the light bulb(s) used |
| Weight (lb.)     | 1.18                                                                                |
| Fixture Type     | Post Lantern                                                                        |
| Fixture Material | Polycarbonate (PC)                                                                  |