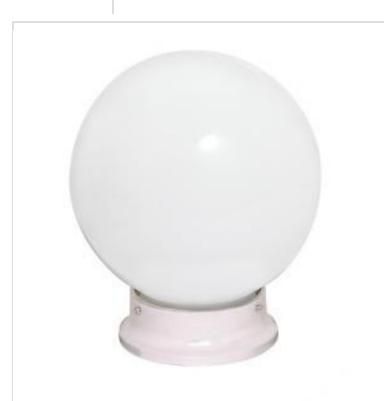

## **NUVO SF77-947** 1 LIGHT 6" BALL FIXTURE

## Notes

| Status                    | Active                                                                                    |
|---------------------------|-------------------------------------------------------------------------------------------|
| Finish                    | White                                                                                     |
| Style                     | Traditional                                                                               |
| Number of Lamps           | 1                                                                                         |
| Height (in.)              | 7.25                                                                                      |
| Width (in.)               | 6                                                                                         |
| Indoor or Outdoor Fixture | Indoor                                                                                    |
| Specifications            |                                                                                           |
| Base                      | Medium                                                                                    |
| Bulb Type                 | Lamp Dependent                                                                            |
| Max Wattage               | 60W                                                                                       |
| Voltage                   | 120V                                                                                      |
| Bulb Included             | No                                                                                        |
| Dimmable                  | Lamp Dependent                                                                            |
| Dimming Note              | Dimming requirements and compatible<br>dimmers are dependent on the light bulb(s)<br>used |
| Glass Description         | White                                                                                     |
| Weight (lb.)              | 1.01                                                                                      |
| Sloped Ceiling            | Yes                                                                                       |
| Fixture Type              | Flush Mount                                                                               |
| Fixture Material          | Steel                                                                                     |
| Compliance                |                                                                                           |
| Safety Listing            | cULus                                                                                     |
| Location Rating           | Damp                                                                                      |
| UL Application            | Ceiling                                                                                   |
| ENERGY STAR               | No                                                                                        |
| DLC Approved              | No                                                                                        |
| California Status         | Lawful for sale in California                                                             |
| Title 20 / 24 Status      | Lawful for sale                                                                           |
| California Prop 65        | Lead                                                                                      |
| RoHS Compliant            | Yes                                                                                       |
| Additional Information    |                                                                                           |
| Warranty                  | 1-Year                                                                                    |