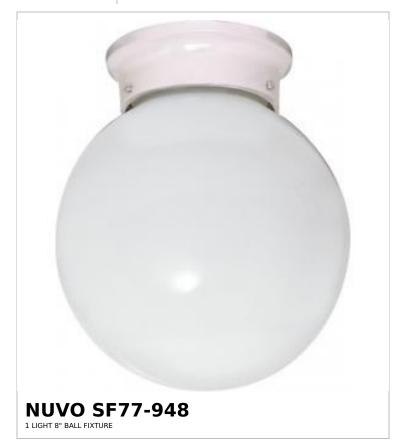

## SATCO NUVO

Project Name

ocation Prepared By

Notes

rww1 08-26-2025 22:39:4

| General                   |              |  |
|---------------------------|--------------|--|
| Status                    | Discontinued |  |
| Finish                    | White        |  |
| Style                     | Traditional  |  |
| Number of Lamps           | 1            |  |
| Height (in.)              | 9.25         |  |
| Width (in.)               | 8            |  |
| Indoor or Outdoor Fixture | Indoor       |  |

| Base              | Medium                                                                             |
|-------------------|------------------------------------------------------------------------------------|
| Bulb Type         | Lamp Dependent                                                                     |
| Max Wattage       | 60W                                                                                |
| Voltage           | 120V                                                                               |
| Bulb Included     | No                                                                                 |
| Dimmable          | Lamp Dependent                                                                     |
| Dimming Note      | Dimming requirements and compatible dimmers are dependent on the light bulb(s used |
| Glass Description | White                                                                              |
| Weight (lb.)      | 1.63                                                                               |
| Sloped Ceiling    | Yes                                                                                |
| Fixture Type      | Flush Mount                                                                        |
| Fixture Material  | Steel                                                                              |