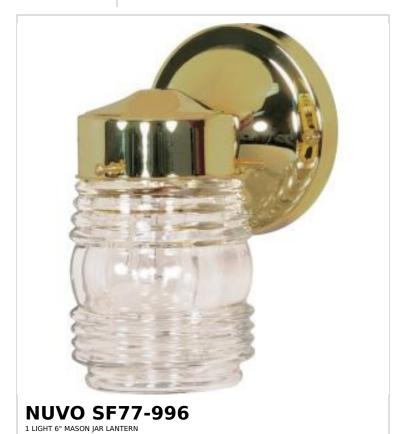

## SATCO NUVO

Project Name

ocation

Prepared By

Notes

www1 08-25-2025 01:28:1

| General                   |                               |  |
|---------------------------|-------------------------------|--|
| Status                    | Active                        |  |
| Finish                    | Polished Brass / Clear Ribbed |  |
| Style                     | Traditional                   |  |
| Number of Lamps           | 1                             |  |
| Height (in.)              | 8.5                           |  |
| Width (in.)               | 4                             |  |
| Extension (in.)           | 5.5                           |  |
| Indoor or Outdoor Fixture | Outdoor                       |  |