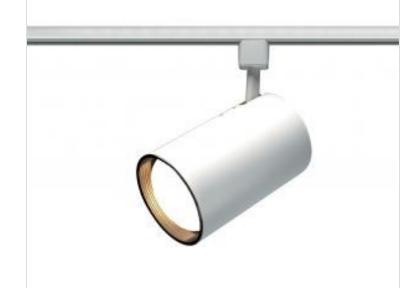

## SATCO NUVO

Project Name

Location

Prepared By

| General                   |                                                                                           |
|---------------------------|-------------------------------------------------------------------------------------------|
| Status                    | Active                                                                                    |
| Туре                      | Track Head                                                                                |
| Wattage                   | 50W                                                                                       |
| Finish                    | White                                                                                     |
| Base                      | Medium                                                                                    |
| ANSI Base                 | E26                                                                                       |
| Length (in.)              | 6                                                                                         |
| Width (in.)               | 3.5                                                                                       |
| Height (in.)              | 3.5                                                                                       |
| Indoor or Outdoor Fixture | Indoor                                                                                    |
| Specifications            |                                                                                           |
| Dimmable                  | Lamp Dependent                                                                            |
| Dimming Note              | Dimming requirements and compatible<br>dimmers are dependent on the light bulb(s)<br>used |
| Dimensions                |                                                                                           |
| Extension (in.)           | 9.38                                                                                      |
| Weight (lb.)              | 0.69                                                                                      |
| Compliance                |                                                                                           |
| Safety Listing            | cETLus - Listed                                                                           |
| Location Rating           | Dry                                                                                       |
| UL Application            | Track                                                                                     |
| ENERGY STAR               | No                                                                                        |
| DLC Approved              | No                                                                                        |
| California Status         | Lawful for sale in California                                                             |
| Title 20 / 24 Status      | Lawful for sale                                                                           |
| California Prop 65        | Lead                                                                                      |
| RoHS Compliant            | Yes                                                                                       |
| Additional Information    |                                                                                           |
| Installation Notes        | Height ranges from 6.75 inches to 9.00 inches                                             |
| Warranty                  | 1-Year                                                                                    |
|                           |                                                                                           |

## **NUVO TH200**

WHITE R20 STRAIGHT CYL