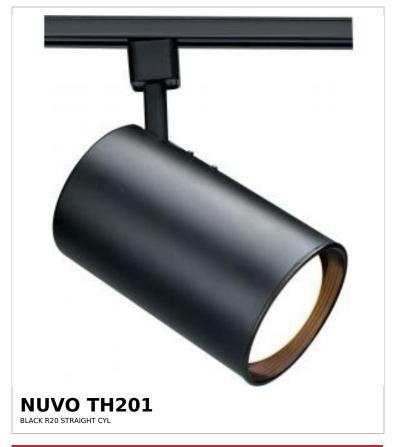

## SATCO NUVO

Project Name

ocation Prepared By

Notes

rww1 08-21-2025 22:56:3

| Status                    | Active     |
|---------------------------|------------|
| Туре                      | Track Head |
| Wattage                   | 50W        |
| Finish                    | Black      |
| Base                      | Medium     |
| ANSI Base                 | E26        |
| Length (in.)              | 6          |
| Width (in.)               | 3.5        |
| Height (in.)              | 3.5        |
| Indoor or Outdoor Fixture | Indoor     |