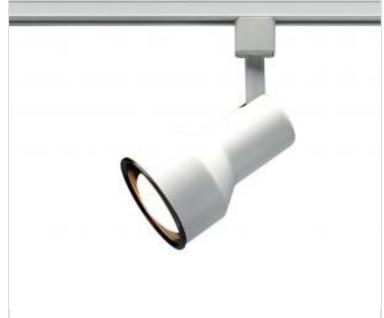

## **NUVO TH204**

WHITE R20 STEP CYL

## Notes

| General                   |                                                                                           |
|---------------------------|-------------------------------------------------------------------------------------------|
|                           | Active                                                                                    |
| Status                    |                                                                                           |
| Туре                      | Track Head                                                                                |
| Wattage                   | 50W                                                                                       |
| Finish                    | White                                                                                     |
| Base                      | Medium                                                                                    |
| ANSI Base                 | E26                                                                                       |
| Length (in.)              | 5.5                                                                                       |
| Width (in.)               | 3.5                                                                                       |
| Height (in.)              | 3.5                                                                                       |
| Indoor or Outdoor Fixture | Indoor                                                                                    |
| Specifications            |                                                                                           |
| Dimmable                  | Lamp Dependent                                                                            |
| Dimming Note              | Dimming requirements and compatible<br>dimmers are dependent on the light bulb(s)<br>used |
| Dimensions                |                                                                                           |
| Extension (in.)           | 8.5                                                                                       |
| Weight (lb.)              | 0.74                                                                                      |
| Compliance                |                                                                                           |
| Safety Listing            | cETLus - Listed                                                                           |
| Location Rating           | Dry                                                                                       |
| UL Application            | Track                                                                                     |
| ENERGY STAR               | No                                                                                        |
| DLC Approved              | No                                                                                        |
| California Status         | Lawful for sale in California                                                             |
| Title 20 / 24 Status      | Lawful for sale                                                                           |
| California Prop 65        | Lead                                                                                      |
|                           |                                                                                           |