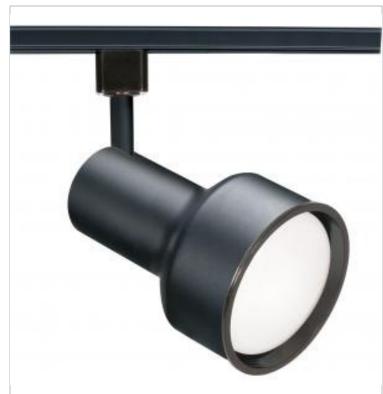

## SATCO' NUVO

Project Name

Location

Prepared By

NUVO TH205 BLACK R20 STEP CYL

Notes

| General                   |                                                                                           |
|---------------------------|-------------------------------------------------------------------------------------------|
| Status                    | Active                                                                                    |
| Туре                      | Track Head                                                                                |
| Wattage                   | 50W                                                                                       |
| Finish                    | Black                                                                                     |
| Base                      | Medium                                                                                    |
| ANSI Base                 | E26                                                                                       |
| Length (in.)              | 5.5                                                                                       |
| Width (in.)               | 3.5                                                                                       |
| Height (in.)              | 3.5                                                                                       |
| Indoor or Outdoor Fixture | Indoor                                                                                    |
| Specifications            |                                                                                           |
| Dimmable                  | Lamp Dependent                                                                            |
| Dimming Note              | Dimming requirements and compatible<br>dimmers are dependent on the light bulb(s)<br>used |
| Dimensions                |                                                                                           |
| Extension (in.)           | 8.5                                                                                       |
| Weight (lb.)              | 0.74                                                                                      |
| Compliance                |                                                                                           |
| Safety Listing            | cETLus - Listed                                                                           |
| Location Rating           | Dry                                                                                       |
| UL Application            | Track                                                                                     |
| ENERGY STAR               | No                                                                                        |
| DLC Approved              | No                                                                                        |
| California Status         | Lawful for sale in California                                                             |
| Title 20 / 24 Status      | Lawful for sale                                                                           |
| California Prop 65        | Lead                                                                                      |
| RoHS Compliant            | Yes                                                                                       |
|                           |                                                                                           |