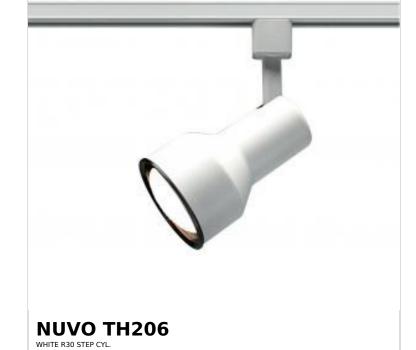

## SATCO NUVO

Project Name

Location

tion

Prepared By

General Status Active Туре Track Head Wattage 75W Finish White Base Medium ANSI Base E26 Length (in.) 6.25 Width (in.) 4.5 Height (in.) 4.5 Indoor or Outdoor Fixture Indoor Specifications Dimmable Lamp Dependent Dimming requirements and compatible Dimming Note dimmers are dependent on the light bulb(s) used Dimensions 9.5 Extension (in.) Weight (lb.) 0.98 Compliance Safety Listing cETLus - Listed Location Rating Dry **UL** Application Track ENERGY STAR No DLC Approved No California Status Lawful for sale in California Title 20 / 24 Status Lawful for sale