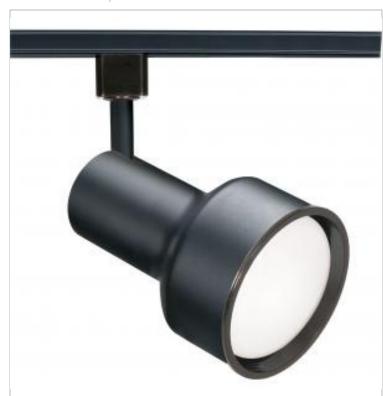

## SATCO NUVO

Project Name

location

Prepared By

NUVO TH207 BLACK R30 STEP CYL

Notes

| General                   |                                                                                           |
|---------------------------|-------------------------------------------------------------------------------------------|
| Status                    | Active                                                                                    |
| Туре                      | Track Head                                                                                |
| Wattage                   | 75W                                                                                       |
| Finish                    | Black                                                                                     |
| Base                      | Medium                                                                                    |
| ANSI Base                 | E26                                                                                       |
| Length (in.)              | 6.25                                                                                      |
| Width (in.)               | 4.5                                                                                       |
| Height (in.)              | 4.5                                                                                       |
| Indoor or Outdoor Fixture | Indoor                                                                                    |
| Specifications            |                                                                                           |
| Dimmable                  | Lamp Dependent                                                                            |
| Dimming Note              | Dimming requirements and compatible<br>dimmers are dependent on the light bulb(s)<br>used |
| Dimensions                |                                                                                           |
| Extension (in.)           | 9.5                                                                                       |
| Weight (lb.)              | 0.98                                                                                      |
| Compliance                |                                                                                           |
| Safety Listing            | cETLus - Listed                                                                           |
| Location Rating           | Dry                                                                                       |
| UL Application            | Track                                                                                     |
| ENERGY STAR               | No                                                                                        |
| DLC Approved              | No                                                                                        |
| California Status         | Lawful for sale in California                                                             |
| Title 20 / 24 Status      | Lawful for sale                                                                           |
| California Prop 65        | Lead                                                                                      |
| RoHS Compliant            | Yes                                                                                       |
|                           |                                                                                           |