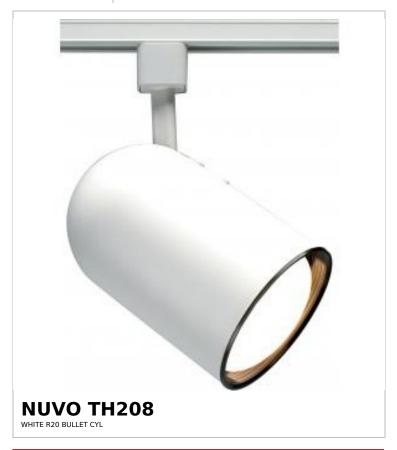

## SATCO NUVO

Project Name

ocation Prepared By

Notes

rw] 08-05-2025 22:44:0

| General                   |                                                                                |
|---------------------------|--------------------------------------------------------------------------------|
| Status                    | Active                                                                         |
| Туре                      | Track Head                                                                     |
| Wattage                   | 50W                                                                            |
| Finish                    | White                                                                          |
| Base                      | Medium                                                                         |
| ANSI Base                 | E26                                                                            |
| Length (in.)              | 6                                                                              |
| Width (in.)               | 3.5                                                                            |
| Height (in.)              | 3.5                                                                            |
| Indoor or Outdoor Fixture | Indoor                                                                         |
| Specifications            |                                                                                |
| Dimmable                  | Lamp Dependent                                                                 |
| Dimming Note              | Dimming requirements and compatible dimmers are dependent on the light bulb(s) |