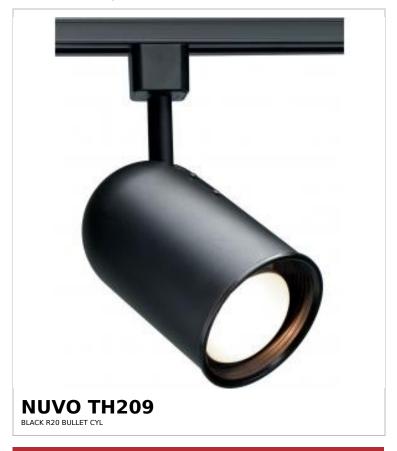

## SATCO NUVO

Project Name

ocation Prepared By

Notes

rww1 08-26-2025 22:39:1

| Status                    | Active     |
|---------------------------|------------|
| Туре                      | Track Head |
| Wattage                   | 50W        |
| Finish                    | Black      |
| Base                      | Medium     |
| ANSI Base                 | E26        |
| Length (in.)              | 6          |
| Width (in.)               | 3.5        |
| Height (in.)              | 3.5        |
| Indoor or Outdoor Fixture | Indoor     |