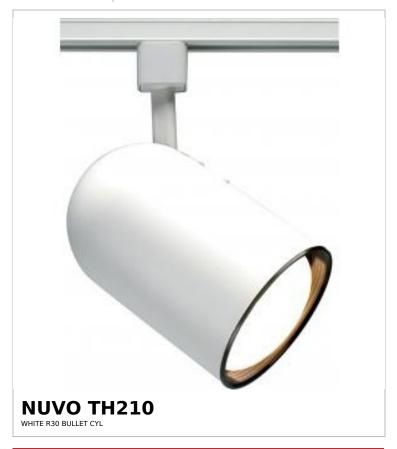

## SATCO NUVO

Project Name

ocation Prepared By

Notes

ww] 08-21-2025 22:56:

Dimensions

| General                   |                                                                                     |  |
|---------------------------|-------------------------------------------------------------------------------------|--|
| Status                    | Active                                                                              |  |
| Туре                      | Track Head                                                                          |  |
| Wattage                   | 75W                                                                                 |  |
| Finish                    | White                                                                               |  |
| Base                      | Medium                                                                              |  |
| ANSI Base                 | E26                                                                                 |  |
| Length (in.)              | 7                                                                                   |  |
| Width (in.)               | 4.5                                                                                 |  |
| Height (in.)              | 4.5                                                                                 |  |
| Indoor or Outdoor Fixture | Indoor                                                                              |  |
| Specifications            |                                                                                     |  |
| Dimmable                  | Lamp Dependent                                                                      |  |
| Dimming Note              | Dimming requirements and compatible dimmers are dependent on the light bulb(s) used |  |