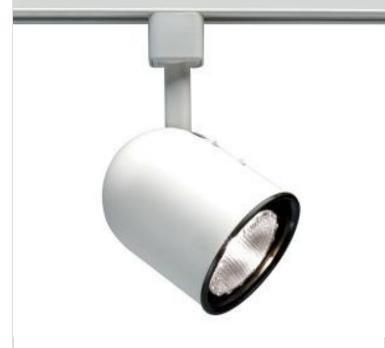

## SATCO NUVO

Project Name

Location Prepared By

NUVO TH216 WHITE PAR20 SHORT BULLET

Notes

General Status Active Туре Track Head Wattage 50W Finish White Base Medium ANSI Base E26 Length (in.) 4.5 Width (in.) 3.5 Height (in.) 3.5 Indoor or Outdoor Fixture Indoor Specifications Dimmable Lamp Dependent Dimming requirements and compatible Dimming Note dimmers are dependent on the light bulb(s) used Dimensions 7.5 Extension (in.) Weight (lb.) 0.98 Compliance Safety Listing cETLus - Listed Location Rating Dry **UL** Application Track ENERGY STAR No DLC Approved No California Status Lawful for sale in California Title 20 / 24 Status Lawful for sale California Prop 65 Lead RoHS Compliant Yes