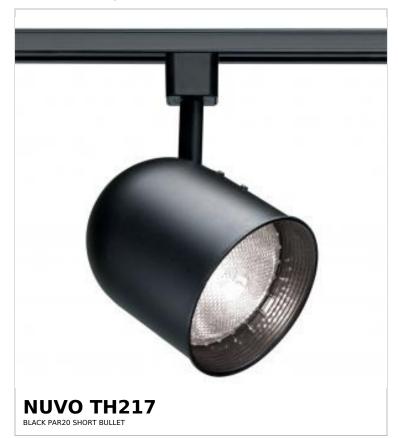

## SATCO NUVO

Project Name

ocation Prepared By

Notes

vww1 08-25-2025 01:28:1

| Status                    | Active     |
|---------------------------|------------|
| Туре                      | Track Head |
| Wattage                   | 50W        |
| Finish                    | Black      |
| Base                      | Medium     |
| ANSI Base                 | E26        |
| Length (in.)              | 4.5        |
| Width (in.)               | 3.5        |
| Height (in.)              | 3.5        |
| Indoor or Outdoor Fixture | Indoor     |