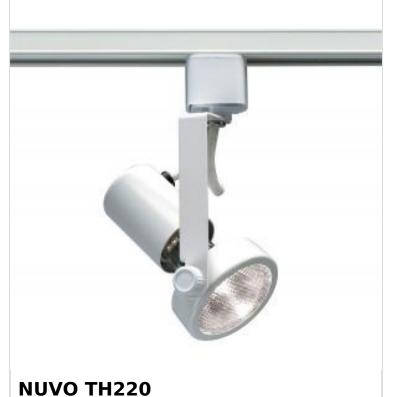

## SATCO NUVO

Project Name

Location Prepared By

Notes

WHITE PAR20 GIMBAL RING

rww1 08-13-2025 00:25:1

**Dimensions**Extension (in.)

Weight (lb.)

| General                   |                                                                                     |  |
|---------------------------|-------------------------------------------------------------------------------------|--|
| Status                    | Active                                                                              |  |
| Туре                      | Track Head                                                                          |  |
| Wattage                   | 50W                                                                                 |  |
| Finish                    | White                                                                               |  |
| Base                      | Medium                                                                              |  |
| ANSI Base                 | E26                                                                                 |  |
| Length (in.)              | 4.38                                                                                |  |
| Width (in.)               | 2.75                                                                                |  |
| Height (in.)              | 2.75                                                                                |  |
| Indoor or Outdoor Fixture | Indoor                                                                              |  |
| Specifications            |                                                                                     |  |
| Dimmable                  | Lamp Dependent                                                                      |  |
| Dimming Note              | Dimming requirements and compatible dimmers are dependent on the light bulb(s) used |  |