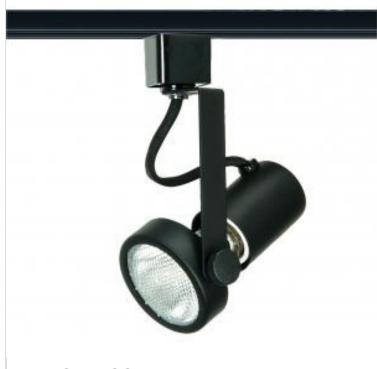

## General Status Active Туре Track Head Wattage 50W Finish Black Base Medium ANSI Base E26 Length (in.) 4.38 Width (in.) 2.75 Height (in.) 2.75 Indoor or Outdoor Fixture Indoor Specifications Dimmable Lamp Dependent Dimming requirements and compatible Dimming Note dimmers are dependent on the light bulb(s) used Dimensions 6.63 Extension (in.) Weight (lb.) 0.74 Compliance Safety Listing cETLus - Listed Location Rating Dry **UL** Application Track ENERGY STAR No DLC Approved No