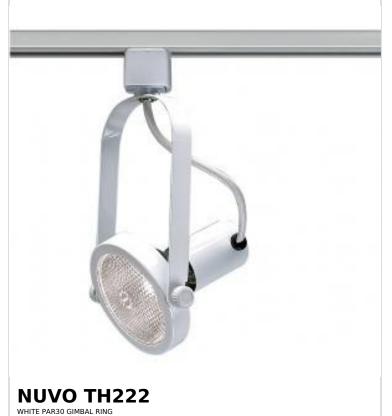

## SATCO NUVO

Project Name

ocation Prepared By

Notes

rww1 09-01-2025 23:00:1

| General                   |                                                                                |
|---------------------------|--------------------------------------------------------------------------------|
| Status                    | Active                                                                         |
| Туре                      | Track Head                                                                     |
| Wattage                   | 75W                                                                            |
| Finish                    | White                                                                          |
| Base                      | Medium                                                                         |
| ANSI Base                 | E26                                                                            |
| Length (in.)              | 6                                                                              |
| Width (in.)               | 4                                                                              |
| Height (in.)              | 4                                                                              |
| Indoor or Outdoor Fixture | Indoor                                                                         |
| Specifications            |                                                                                |
| Dimmable                  | Lamp Dependent                                                                 |
| Dimming Note              | Dimming requirements and compatible dimmers are dependent on the light bulb(s) |