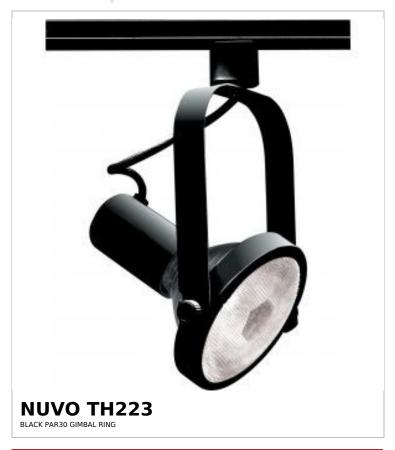

## SATCO NUVO

Project Name

ocation Prepared By

Notes

ww1 08-25-2025 01:28:1

| Status                    | Active                                                                              |
|---------------------------|-------------------------------------------------------------------------------------|
| Туре                      | Track Head                                                                          |
| Wattage                   | 75W                                                                                 |
| Finish                    | Black                                                                               |
| Base                      | Medium                                                                              |
| ANSI Base                 | E26                                                                                 |
| Length (in.)              | 6                                                                                   |
| Width (in.)               | 4                                                                                   |
| Height (in.)              | 4                                                                                   |
| Indoor or Outdoor Fixture | Indoor                                                                              |
| Specifications            |                                                                                     |
| Dimmable                  | Lamp Dependent                                                                      |
| Dimming Note              | Dimming requirements and compatible dimmers are dependent on the light bulb(s) used |
| Dimensions                |                                                                                     |
| Extension (in.)           | 9.38                                                                                |
| Weight (lb.)              | 0.74                                                                                |
| Compliance                |                                                                                     |
|                           | -                                                                                   |