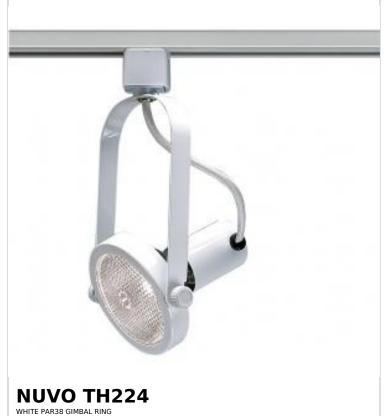

## SATCO NUVO

Project Name

ocation Prepared By

Notes

rww1 08-25-2025 01:28:1

| Status                    | Active         |
|---------------------------|----------------|
| Туре                      | Track Head     |
| Wattage                   | 150W           |
| Finish                    | White          |
| Base                      | Medium         |
| ANSI Base                 | E26            |
| Length (in.)              | 6.38           |
| Width (in.)               | 5              |
| Height (in.)              | 5              |
| Indoor or Outdoor Fixture | Indoor         |
| Specifications            |                |
| Dimmable                  | Lamp Dependent |