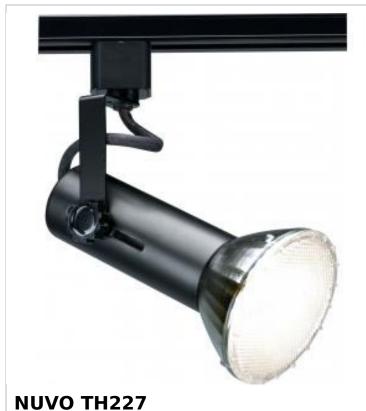

## SATCO NUVO

Project Name

Prepared By

BLACK UNIVERSAL HOLDER

| General                   |                                                                                           |
|---------------------------|-------------------------------------------------------------------------------------------|
| Status                    | Active                                                                                    |
| Туре                      | Track Head                                                                                |
| Wattage                   | 150W                                                                                      |
| Finish                    | Black                                                                                     |
| Base                      | Medium                                                                                    |
| ANSI Base                 | E26                                                                                       |
| Length (in.)              | 4.63                                                                                      |
| Width (in.)               | 2                                                                                         |
| Height (in.)              | 2                                                                                         |
| Indoor or Outdoor Fixture | Indoor                                                                                    |
| Specifications            |                                                                                           |
| Dimmable                  | Lamp Dependent                                                                            |
| Dimming Note              | Dimming requirements and compatible<br>dimmers are dependent on the light bulb(s)<br>used |
| Dimensions                |                                                                                           |
| Extension (in.)           | 6.88                                                                                      |
| Weight (lb.)              | 0.74                                                                                      |
| Compliance                |                                                                                           |
| Safety Listing            | cETLus - Listed                                                                           |
| Location Rating           | Dry                                                                                       |
| UL Application            | Track                                                                                     |
| ENERGY STAR               | No                                                                                        |
| DLC Approved              | No                                                                                        |
| California Status         | Lawful for sale in California                                                             |
| Title 20 / 24 Status      | Lawful for sale                                                                           |
| California Prop 65        | Lead                                                                                      |
| RoHS Compliant            | Yes                                                                                       |
|                           |                                                                                           |