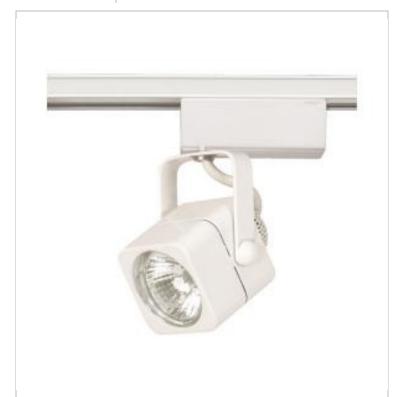

## SATCO NUVO

Project Name

Prepared By

**NUVO TH232** 

WHITE MR16 SQUARE

Notes

| Status                    | Active                              |
|---------------------------|-------------------------------------|
| Туре                      | Track Head                          |
| Wattage                   | 50W                                 |
| Finish                    | White                               |
| Base                      | Miniature 2 Pin Round               |
| ANSI Base                 | GU5.3/GX5.3                         |
| Length (in.)              | 2.31                                |
| Width (in.)               | 2.25                                |
| Height (in.)              | 2.25                                |
| Indoor or Outdoor Fixture | Indoor                              |
| Specifications            |                                     |
| Dimmable                  | Lamp Dependent                      |
|                           | Dimming requirements and compatible |