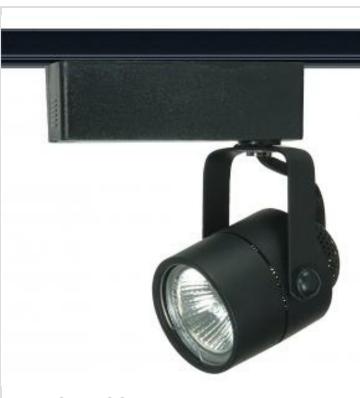

## SATCO NUVO

Project Name

Location

Prepared By

NUVO TH235 TH235 MR16 ROUND BLACK

Notes

| General                   |                                                                                           |
|---------------------------|-------------------------------------------------------------------------------------------|
| Status                    | Active                                                                                    |
| Туре                      | Track Head                                                                                |
| Wattage                   | 50W                                                                                       |
| Finish                    | Black                                                                                     |
| Base                      | Miniature 2 Pin Round                                                                     |
| ANSI Base                 | GU5.3/GX5.3                                                                               |
| Length (in.)              | 2.75                                                                                      |
| Width (in.)               | 2.25                                                                                      |
| Height (in.)              | 2.25                                                                                      |
| Indoor or Outdoor Fixture | Indoor                                                                                    |
| Specifications            |                                                                                           |
| Dimmable                  | Lamp Dependent                                                                            |
| Dimming Note              | Dimming requirements and compatible<br>dimmers are dependent on the light bulb(s)<br>used |
| Dimensions                |                                                                                           |
| Extension (in.)           | 6.375                                                                                     |
| Weight (lb.)              | 0.98                                                                                      |
| Compliance                |                                                                                           |
| Safety Listing            | cETLus - Listed                                                                           |
| Location Rating           | Dry                                                                                       |
| UL Application            | Track                                                                                     |
| ENERGY STAR               | No                                                                                        |
| DLC Approved              | No                                                                                        |
| California Status         | Lawful for sale in California                                                             |
| Title 20 / 24 Status      | Lawful for sale                                                                           |
| California Prop 65        | Lead                                                                                      |
| RoHS Compliant            | Yes                                                                                       |