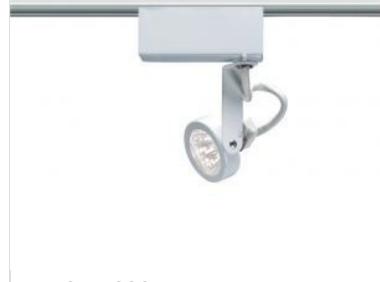

| Project Nam |  |  |  |  |  |  |
|-------------|--|--|--|--|--|--|
|             |  |  |  |  |  |  |
|             |  |  |  |  |  |  |

Prepared By



| Active                                                                                    |  |  |  |  |  |
|-------------------------------------------------------------------------------------------|--|--|--|--|--|
| Track Head                                                                                |  |  |  |  |  |
| 50W                                                                                       |  |  |  |  |  |
| White                                                                                     |  |  |  |  |  |
| Miniature 2 Pin Round                                                                     |  |  |  |  |  |
| GU5.3/GX5.3                                                                               |  |  |  |  |  |
| 3.25