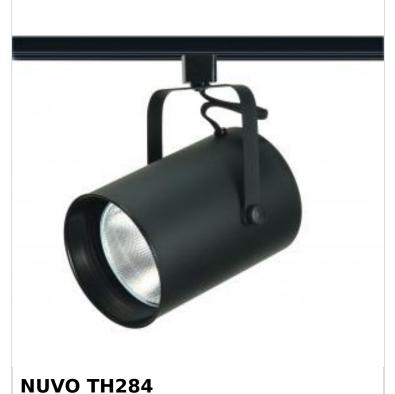

## SATCO NUVO

Project Name

ocation Prepared By

BLACK R40 STRAIGHT CYCLINDER

Notes

www1 08-21-2025 22:56:3

| General                   |                                                                                     |
|---------------------------|-------------------------------------------------------------------------------------|
| Status                    | Active                                                                              |
| Туре                      | Track Head                                                                          |
| Wattage                   | 150W                                                                                |
| Finish                    | Black                                                                               |
| Base                      | Medium                                                                              |
| ANSI Base                 | E26                                                                                 |
| Length (in.)              | 8.13                                                                                |
| Width (in.)               | 5.75                                                                                |
| Height (in.)              | 5.75                                                                                |
| Indoor or Outdoor Fixture | Indoor                                                                              |
| Specifications            |                                                                                     |
| Dimmable                  | Lamp Dependent                                                                      |
| Dimming Note              | Dimming requirements and compatible dimmers are dependent on the light bulb(s) used |