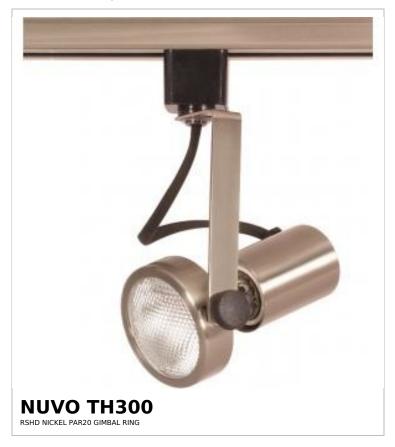

## SATCO NUVO

Project Name

ocation Prepared By

Notes

ww1 08-05-2025 22:44:01

| Status                    | Active         |  |
|---------------------------|----------------|--|
| Туре                      | Track Head     |  |
| Wattage                   | 50W            |  |
| Finish                    | Brushed Nickel |  |
| Base                      | Medium         |  |
| ANSI Base                 | E26            |  |
| Length (in.)              | 4.38           |  |
| Width (in.)               | 2.75           |  |
| Height (in.)              | 2.75           |  |
| Indoor or Outdoor Fixture | Indoor         |  |