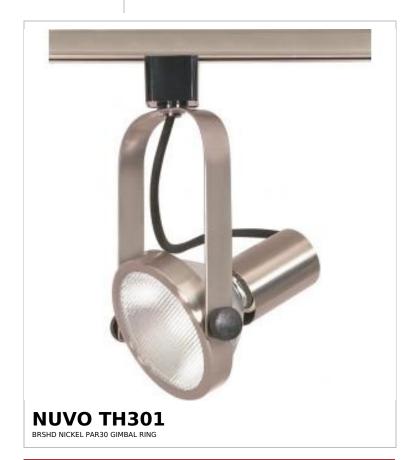

## SATCO NUVO

Project Name

ation

Prepared By

| General                   |                                                                                           |
|---------------------------|-------------------------------------------------------------------------------------------|
| Status                    | Active                                                                                    |
| Туре                      | Track Head                                                                                |
| Wattage                   | 75W                                                                                       |
| Finish                    | Brushed Nickel                                                                            |
| Base                      | Medium                                                                                    |
| ANSI Base                 | E26                                                                                       |
| Length (in.)              | 6                                                                                         |
| Width (in.)               | 4                                                                                         |
| Height (in.)              | 4                                                                                         |
| Indoor or Outdoor Fixture | Indoor                                                                                    |
| Specifications            |                                                                                           |
| Dimmable                  | Lamp Dependent                                                                            |
| Dimming Note              | Dimming requirements and compatible<br>dimmers are dependent on the light bulb(s)<br>used |
| Dimensions                |                                                                                           |
| Extension (in.)           | 9.38                                                                                      |
| Weight (lb.)              | 0.74                                                                                      |
| Compliance                |                                                                                           |
| Safety Listing            | cETLus - Listed                                                                           |
| Location Rating           | Dry                                                                                       |
| UL Application            | Track                                                                                     |
| ENERGY STAR               | No                                                                                        |
| DLC Approved              | No                                                                                        |
| California Status         | Lawful for sale in California                                                             |
| Title 20 / 24 Status      | Lawful for sale                                                                           |
| California Prop 65        | Lead                                                                                      |
|                           |                                                                                           |