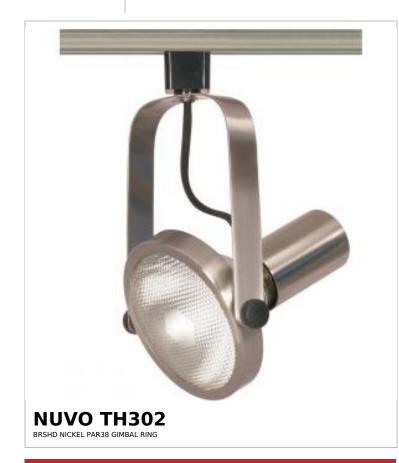

## Notes

| General                   |                                                                                           |
|---------------------------|-------------------------------------------------------------------------------------------|
| Status                    | Active                                                                                    |
| Туре                      | Track Head                                                                                |
| Wattage                   | 150W                                                                                      |
| Finish                    | Brushed Nickel                                                                            |
| Base                      | Medium                                                                                    |
| ANSI Base                 | E26                                                                                       |
| Length (in.)              | 6.38                                                                                      |
| Width (in.)               | 5                                                                                         |
| Height (in.)              | 5                                                                                         |
| Indoor or Outdoor Fixture | Indoor                                                                                    |
| Specifications            |                                                                                           |
| Dimmable                  | Lamp Dependent                                                                            |
| Dimming Note              | Dimming requirements and compatible<br>dimmers are dependent on the light bulb(s)<br>used |
| Dimensions                |                                                                                           |
| Extension (in.)           | 9.88                                                                                      |
| Weight (lb.)              | 0.98                                                                                      |
| Compliance                |                                                                                           |
| Safety Listing            | cETLus - Listed                                                                           |
| Location Rating           | Dry                                                                                       |
| UL Application            | Track                                                                                     |
| ENERGY STAR               | No                                                                                        |
| DLC Approved              | No                                                                                        |
| California Status         | Lawful for sale in California                                                             |
| Title 20 / 24 Status      | Lawful for sale                                                                           |