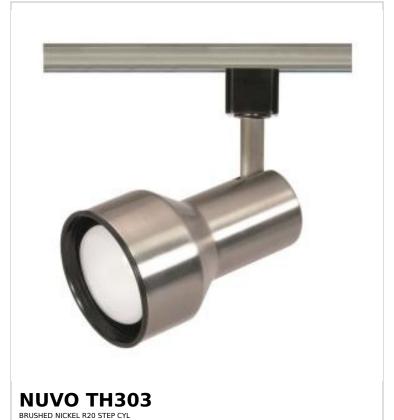

## SATCO NUVO

Project Name

Prepared By

Notes

| General                   |                                                                                |
|---------------------------|--------------------------------------------------------------------------------|
| Status                    | Active                                                                         |
| Туре                      | Track Head                                                                     |
| Wattage                   | 50W                                                                            |
| Finish                    | Brushed Nickel                                                                 |
| Base                      | Medium                                                                         |
| ANSI Base                 | E26                                                                            |
| Length (in.)              | 5.5                                                                            |
| Width (in.)               | 3.5                                                                            |
| Height (in.)              | 3.5                                                                            |
| Indoor or Outdoor Fixture | Indoor                                                                         |
| Specifications            |                                                                                |
| Dimmable                  | Lamp Dependent                                                                 |
| Dimming Note              | Dimming requirements and compatible dimmers are dependent on the light bulb(s) |