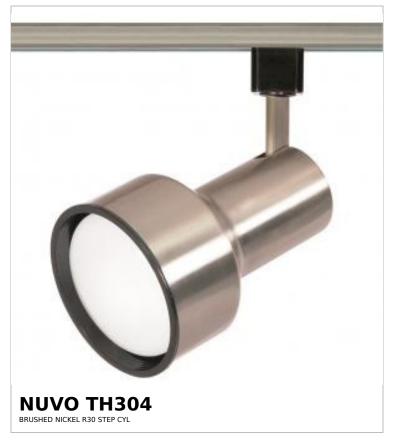

## SATCO NUVO

Project Name

ocation Prepared By

Notes

rww1 08-25-2025 01:28:1

| Status                    | Active         |  |
|---------------------------|----------------|--|
| Туре                      | Track Head     |  |
| Wattage                   | 75W            |  |
| Finish                    | Brushed Nickel |  |
| Base                      | Medium         |  |
| ANSI Base                 | E26            |  |
| Length (in.)              | 6.25           |  |
| Width (in.)               | 4.5            |  |
| Height (in.)              | 4.5            |  |
| Indoor or Outdoor Fixture | Indoor         |  |