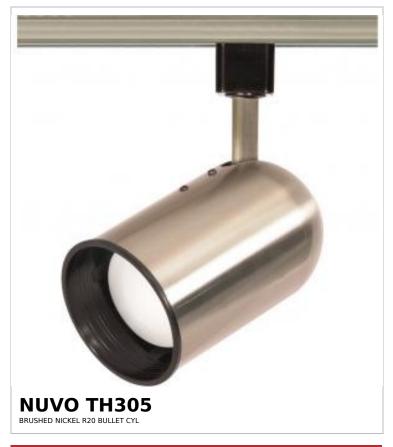

## SATCO NUVO

Project Name

ocation Prepared By

Notes

rww1 08-14-2025 23:35:4

| Status                    | Active         |  |
|---------------------------|----------------|--|
| Туре                      | Track Head     |  |
| Wattage                   | 50W            |  |
| Finish                    | Brushed Nickel |  |
| Base                      | Medium         |  |
| ANSI Base                 | E26            |  |
| Length (in.)              | 6              |  |
| Width (in.)               | 3.5            |  |
| Height (in.)              | 3.5            |  |
| Indoor or Outdoor Fixture | Indoor         |  |
| Specifications            |                |  |
| Dimmable                  | Lamn Dependent |  |