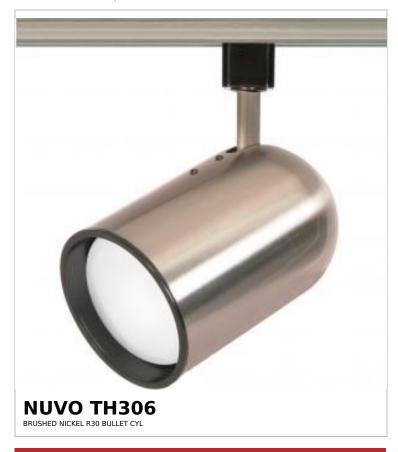

## SATCO NUVO

Project Name

Prepared By

Notes

| General                   |                                     |
|---------------------------|-------------------------------------|
| Status                    | Active                              |
| Туре                      | Track Head                          |
| Wattage                   | 75W                                 |
| Finish                    | Brushed Nickel                      |
| Base                      | Medium                              |
| ANSI Base                 | E26                                 |
| Length (in.)              | 7                                   |
| Width (in.)               | 4.5                                 |
| Height (in.)              | 4.5                                 |
| Indoor or Outdoor Fixture | Indoor                              |
| Specifications            |                                     |
| Dimmable                  | Lamp Dependent                      |
|                           | Dimming requirements and compatible |