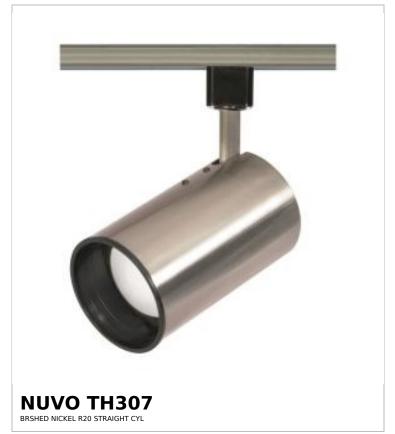

## SATCO NUVO

Project Name

Prepared By

Notes

| Status                    | Active         |
|---------------------------|----------------|
| Туре                      | Track Head     |
| Wattage                   | 75W            |
| Finish                    | Brushed Nickel |
| Base                      | Medium         |
| ANSI Base                 | E26            |
| Length (in.)              | 6              |
| Width (in.)               | 3.5            |
| Height (in.)              | 3.5            |
| Indoor or Outdoor Fixture | Indoor         |