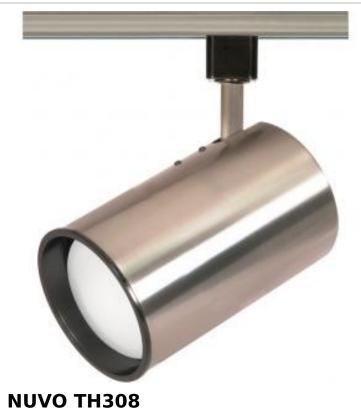

## SATCO NUVO

Project Name

Prepared By

BRSHED NICKEL R30 STRAIGHT CYL

Notes

| General                   |                                                                                           |
|---------------------------|-------------------------------------------------------------------------------------------|
| Status                    | Active                                                                                    |
| Туре                      | Track Head                                                                                |
| Wattage                   | 75W                                                                                       |
| Finish                    | Brushed Nickel                                                                            |
| Base                      | Medium                                                                                    |
| ANSI Base                 | E26                                                                                       |
| Length (in.)              | 7                                                                                         |
| Width (in.)               | 4.5                                                                                       |
| Height (in.)              | 4.5                                                                                       |
| Indoor or Outdoor Fixture | Indoor                                                                                    |
| Specifications            |                                                                                           |
| Dimmable                  | Lamp Dependent                                                                            |
| Dimming Note              | Dimming requirements and compatible<br>dimmers are dependent on the light bulb(s)<br>used |
| Dimensions                |                                                                                           |
| Extension (in.)           | 10                                                                                        |
| Weight (lb.)              | 0.98                                                                                      |
| Compliance                |                                                                                           |
| Safety Listing            | cETLus - Listed                                                                           |
| Location Rating           | Dry                                                                                       |
| UL Application            | Track                                                                                     |
| ENERGY STAR               | No                                                                                        |
| DLC Approved              | No                                                                                        |
| California Status         | Lawful for sale in California                                                             |
| Title 20 / 24 Status      | Lawful for sale                                                                           |
| California Prop 65        | Lead                                                                                      |
| RoHS Compliant            | Yes                                                                                       |
|                           |                                                                                           |