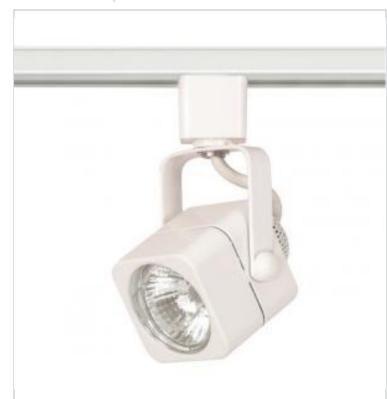

## SATCO' NUVO

Project Name

Location

Prepared By

NUVO TH312 1LT. TRACK HEAD SQUARE MR16 WH

Notes

| General                   |                                                                                           |
|---------------------------|-------------------------------------------------------------------------------------------|
| Status                    | Active                                                                                    |
| Туре                      | Track Head                                                                                |
| Wattage                   | 50W                                                                                       |
| Finish                    | White                                                                                     |
| Base                      | Bi Pin GU10                                                                               |
| ANSI Base                 | GU10                                                                                      |
| Length (in.)              | 2.38                                                                                      |
| Width (in.)               | 2.25                                                                                      |
| Height (in.)              | 2.25                                                                                      |
| Indoor or Outdoor Fixture | Indoor                                                                                    |
| Specifications            |                                                                                           |
| Dimmable                  | Lamp Dependent                                                                            |
| Dimming Note              | Dimming requirements and compatible<br>dimmers are dependent on the light bulb(s)<br>used |
| Dimensions                |                                                                                           |
| Extension (in.)           | 5.88                                                                                      |
| Weight (lb.)              | 0.98                                                                                      |
| Compliance                |                                                                                           |
| Safety Listing            | cETLus - Listed                                                                           |
| Location Rating           | Dry                                                                                       |
| UL Application            | Track                                                                                     |
| ENERGY STAR               | No                                                                                        |
| DLC Approved              | No                                                                                        |
| California Status         | Lawful for sale in California                                                             |
| Title 20 / 24 Status      | Lawful for sale                                                                           |
| California Prop 65        | Lead                                                                                      |
| RoHS Compliant            | Yes                                                                                       |