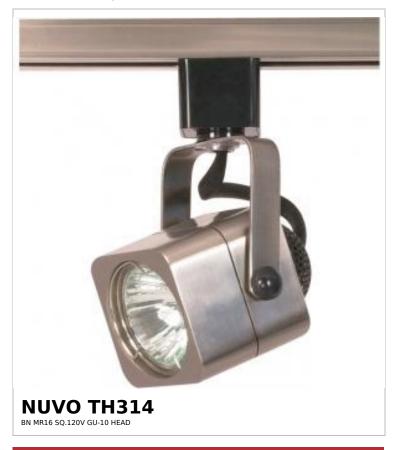

## SATCO NUVO

Project Name

ocation Prepared By

Notes

rww1 08-21-2025 22:56:0

| General                   |                                                                                     |
|---------------------------|-------------------------------------------------------------------------------------|
| Status                    | Active                                                                              |
| Туре                      | Track Head                                                                          |
| Wattage                   | 50W                                                                                 |
| Finish                    | Brushed Nickel                                                                      |
| Base                      | Bi Pin GU10                                                                         |
| ANSI Base                 | GU10                                                                                |
| Length (in.)              | 2.38                                                                                |
| Width (in.)               | 2.25                                                                                |
| Height (in.)              | 2.25                                                                                |
| Indoor or Outdoor Fixture | Indoor                                                                              |
| Specifications            |                                                                                     |
| Dimmable                  | Lamp Dependent                                                                      |
| Dimming Note              | Dimming requirements and compatible dimmers are dependent on the light bulb(s) used |