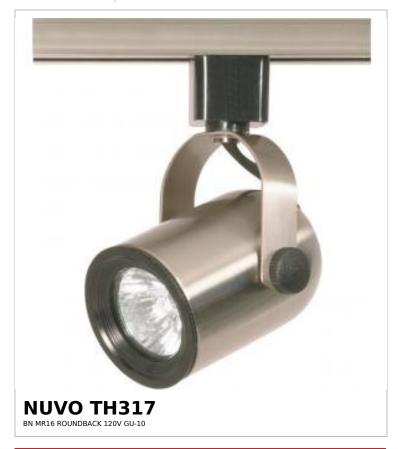

## SATCO NUVO

Project Name

ocation Prepared By

Notes

ww1 08-19-2025 23:44:5

| General                   |                                                                                     |  |
|---------------------------|-------------------------------------------------------------------------------------|--|
| Status                    | Active                                                                              |  |
| Туре                      | Track Head                                                                          |  |
| Wattage                   | 50W                                                                                 |  |
| Finish                    | Brushed Nickel                                                                      |  |
| Base                      | Bi Pin GU10                                                                         |  |
| ANSI Base                 | GU10                                                                                |  |
| Length (in.)              | 4.13                                                                                |  |
| Width (in.)               | 2.75                                                                                |  |
| Height (in.)              | 2.75                                                                                |  |
| Indoor or Outdoor Fixture | Indoor                                                                              |  |
| Specifications            |                                                                                     |  |
| Dimmable                  | Lamp Dependent                                                                      |  |
| Dimming Note              | Dimming requirements and compatible dimmers are dependent on the light bulb(s) used |  |