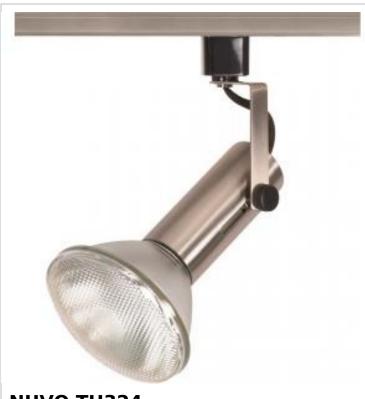

## SATCO NUVO

Project Name

Prepared By

**NUVO TH324** BRUSH NICKEL UNIVERSAL HOLDER

Notes

General Status Active Туре Track Head 150W Wattage Finish Brushed Nickel Base Medium ANSI Base E26 Length (in.) 4.63 Width (in.) 2 2 Height (in.) Indoor or Outdoor Fixture Indoor Specifications Dimmable Lamp Dependent Dimming requirements and compatible Dimming Note dimmers are dependent on the light bulb(s) used Dimensions 6.88 Extension (in.) Weight (lb.) 0.74 Compliance Safety Listing cETLus - Listed Location Rating Dry **UL** Application Track ENERGY STAR No DLC Approved No California Status Lawful for sale in California Title 20 / 24 Status Lawful for sale California Prop 65 Lead RoHS Compliant