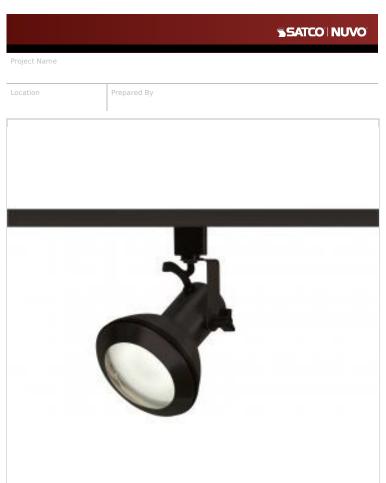

**NUVO TH333** 

PAR30 EURO TRACK HEAD BLACK

Notes

www1 09-04-2025 01:18:4

California Prop 65

RoHS Compliant

Warranty

**Additional Information** 

| Status                    | Active                                                                              |
|---------------------------|-------------------------------------------------------------------------------------|
| Туре                      | Track Head                                                                          |
| Wattage                   | 75W                                                                                 |
| Finish                    | Black                                                                               |
| Base                      | Medium                                                                              |
| ANSI Base                 | E26                                                                                 |
| Length (in.)              | 4.5                                                                                 |
| Width (in.)               | 4.5                                                                                 |
| Height (in.)              | 7.5                                                                                 |
| Indoor or Outdoor Fixture | Indoor                                                                              |
| Specifications            |                                                                                     |
| Dimmable                  | Lamp Dependent                                                                      |
| Dimming Note              | Dimming requirements and compatible dimmers are dependent on the light bulb(s) used |
| Dimensions                |                                                                                     |
| Extension (in.)           | 8.5                                                                                 |
| Weight (lb.)              | 0.98                                                                                |
| Compliance                |                                                                                     |
| Safety Listing            | cETLus - Listed                                                                     |
| Location Rating           | Dry                                                                                 |
| UL Application            | Track                                                                               |
| ENERGY STAR               | No                                                                                  |
| DLC Approved              | No                                                                                  |
| California Status         | Lawful for sale in California                                                       |
| Title 20 / 24 Status      | Lawful for sale                                                                     |