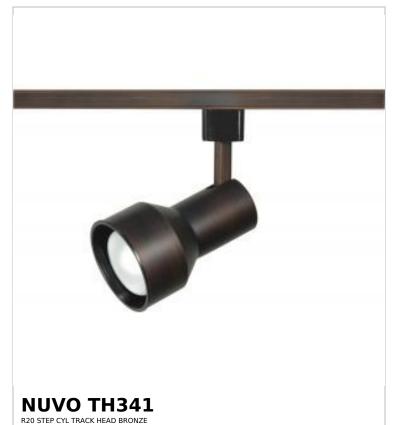

## SATCO NUVO

Project Name

Location Prepared By

Notes

vww] 08-21-2025 22:56

**Dimensions**Extension (in.)

| General                   |                                                                                     |
|---------------------------|-------------------------------------------------------------------------------------|
| Status                    | Active                                                                              |
| Туре                      | Track Head                                                                          |
| Wattage                   | 50W                                                                                 |
| Finish                    | Russet Bronze                                                                       |
| Base                      | Medium                                                                              |
| ANSI Base                 | E26                                                                                 |
| Length (in.)              | 5.5                                                                                 |
| Width (in.)               | 3.5                                                                                 |
| Height (in.)              | 3.5                                                                                 |
| Indoor or Outdoor Fixture | Indoor                                                                              |
| Specifications            |                                                                                     |
| Dimmable                  | Lamp Dependent                                                                      |
| Dimming Note              | Dimming requirements and compatible dimmers are dependent on the light bulb(s) used |