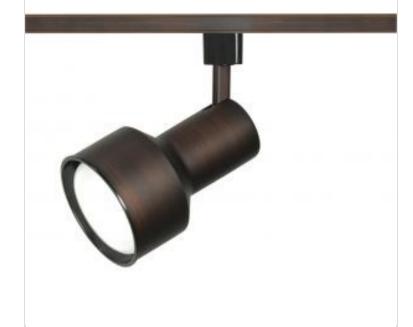

## SATCO NUVO

Project Name

Location

Prepared By

NUVO TH342 R30 STEP CYL TRACK HEAD BRONZE

Notes

General Status Active Туре Track Head Wattage 75W Finish Russet Bronze Base Medium ANSI Base E26 Length (in.) 6.25 Width (in.) 4.5 Height (in.) 4.5 Indoor or Outdoor Fixture Indoor Specifications Dimmable Lamp Dependent Dimming requirements and compatible Dimming Note dimmers are dependent on the light bulb(s) used Dimensions 9.5 Extension (in.) Weight (lb.) 0.98 Compliance Safety Listing cETLus - Listed Location Rating Dry **UL** Application Track ENERGY STAR No DLC Approved No California Status Lawful for sale in California Title 20 / 24 Status Lawful for sale California Prop 65 Lead