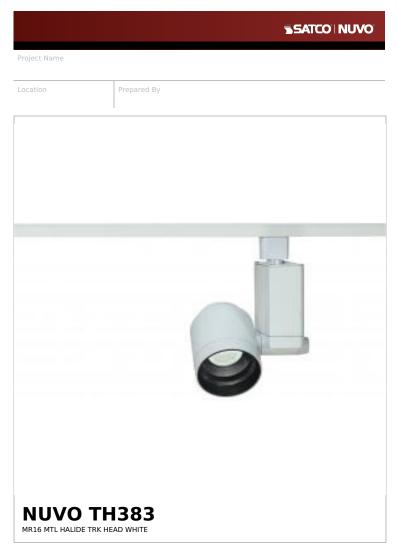

Notes

www1 07-07-2025 00:13:05

| Status                    | Discontinued |
|---------------------------|--------------|
| Туре                      | Track Head   |
| Wattage                   | 20W          |
| Finish                    | White        |
| Base                      | GX10         |
| ANSI Base                 | GX10         |
| Length (in.)              | 4.5          |
| Width (in.)               | 4.5          |
| Height (in.)              | 6.5          |
| Indoor or Outdoor Fixture | Indoor       |
| Specifications            |              |
| Dimmable                  | Non-Dimmable |
| Dimensions                |              |
| Extension (in.)           | 8.5          |
| Compliance                |              |
| Location Rating           | Dry          |
| UL Application            | Track        |
| ENERGY STAR               | No           |