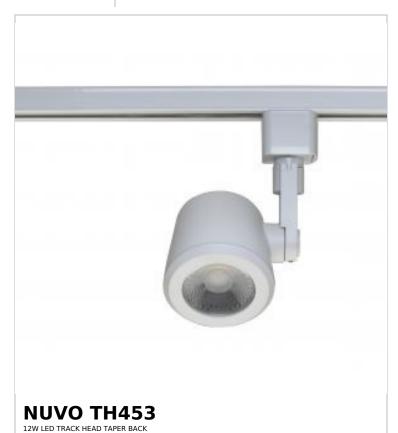

## SATCO NUVO

Project Name

Location Prepared By

Notes

ww] 07-23-2025 00:0

| Status                    | Active     |  |
|---------------------------|------------|--|
| Туре                      | Track Head |  |
| Wattage                   | 12W        |  |
| Finish                    | White      |  |
| Beam Angle                | 36         |  |
| CCT (Kelvin)              | 3000K      |  |
| Temperature               | Warm White |  |
| Base                      | Integrated |  |
| ANSI Base                 | Integrated |  |
| Indoor or Outdoor Fixture | Indoor     |  |